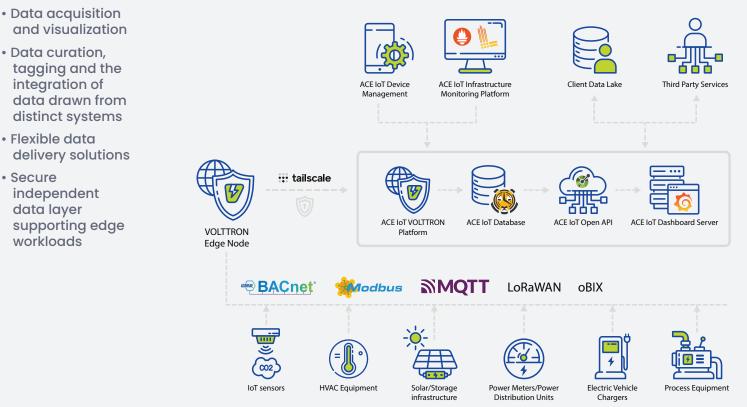

## OFFLOAD YOUR DATA ACQUISITION AND DATA ENABLEMENT CHALLENGES USING ACE 10T'S MANAGED CLOUD PLATFORM

ACE IoT accelerates the work of Commissioning Agents, Energy Engineers and Net-Zero + Sustainability Advisors by providing convenient, reliable and secure access to HVAC, energy and facilities data.

### ACE IoT's Managed Cloud Platform Supports: